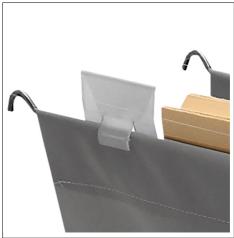

## **FEATURES**

- Filing pockets suitable with Bristol Maid# trolleys and most standard filing suspension systems
- Provides a durable alternative to paper or card types
- Fire retardant PVC coated nylon fabric with stainless steel
  runners
- Unique #stay-put# tab holders and pink / blue reversible card tabs
- Supplied in packs of ten