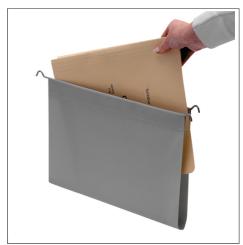

## **FEATURES**

- Filing pockets suitable with Bristol Maid# trolleys and most standard filing suspension systems
- Provides a durable alternative to paper or card types
- Fire retardant PVC coated nylon fabric with stainless steel
  runners
- Unique #stay-put# tab holders and pink / blue reversible card tabs
- Supplied in packs of ten